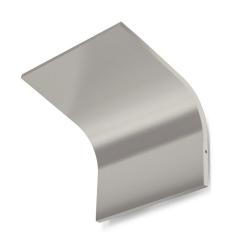

Wall lighting fixture for interiors, with indirect light emission. Die-cast aluminium wall bracket in polyacrylic paint. Extruded aluminium structure in white, mat brass or titanium polyacrylic paint.