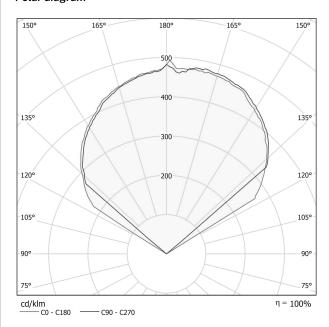

| 50/60Hz             |
| ELECTRICAL CONFIGURATION | ON-OFF              |
| DRIVER                   | integrated included |
| NOMINAL LUMINOUS FLUX    | 2862lm              |
| LUMEN OUTPUT             | 2862lm              |
| EFFICIENCY               | 100%                |
| WEIGHT                   | 2,03 Kg             |
| PROTECTION DEGREE        | IP20                |
| COLOUR TOLLERANCES       | SDCM 3              |
| PACKING DIMENSIONS (CM)  | 28,0 x 37,0 x 16,0  |
|                          |                     |



Wall lighting fixture for interiors, with indirect light emission. Die-cast aluminium wall bracket in polyacrylic paint. Extruded aluminium structure in white, mat brass or titanium polyacrylic paint.







### Technical drawing



### Polar diagram



# **PANZERI**

## App

### Accessories / source - power supply

XM14/230

Dimmable device for 230V LED modules, 5÷100W.