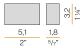

ed included |
| NOMINAL LUMINOUS FLUX    | 2862lm              |
| LUMEN OUTPUT             | 2862lm              |
| EFFICIENCY               | 100%                |
| WEIGHT                   | 2,03 Kg             |
| PROTECTION DEGREE        | IP20                |
| COLOUR TOLLERANCES       | SDCM 3              |
| PACKING DIMENSIONS (CM)  | 28,0 x 37,0 x 16,0  |
|                          |                     |



Wall lighting fixture for interiors, with indirect light emission. Die-cast aluminium wall bracket in polyacrylic paint. Extruded aluminium structure in white, mat brass or titanium polyacrylic paint.







### Technical drawing



### Polar diagram



# **PANZERI**

## App

### Accessories / source - power supply

XM14/230

Dimmable device for 230V LED modules, 5÷100W.