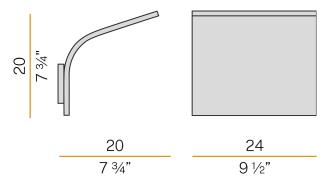

|
| FREQUENCY                | 50/60Hz             |
| ELECTRICAL CONFIGURATION | ON-OFF              |
| DRIVER                   | integrated included |
| NOMINAL LUMINOUS FLUX    | 2862lm              |
| LUMEN OUTPUT             | 2862lm              |
| EFFICIENCY               | 100%                |
| WEIGHT                   | 2,03 Kg             |
| PROTECTION DEGREE        | IP20                |
| COLOUR TOLLERANCES       | SDCM 3              |
| PACKING DIMENSIONS (CM)  | 28,0 x 37,0 x 16,0  |
|                          |                     |



Wall lighting fixture for interiors, with indirect light emission. Die-cast aluminium wall bracket in polyacrylic paint. Extruded aluminium structure in white, mat brass or titanium polyacrylic paint.







### Technical drawing



### Polar diagram



# **PANZERI**

## App

### Accessories / source - power supply

XM14/230

Dimmable device for 230V LED modules, 5÷100W.